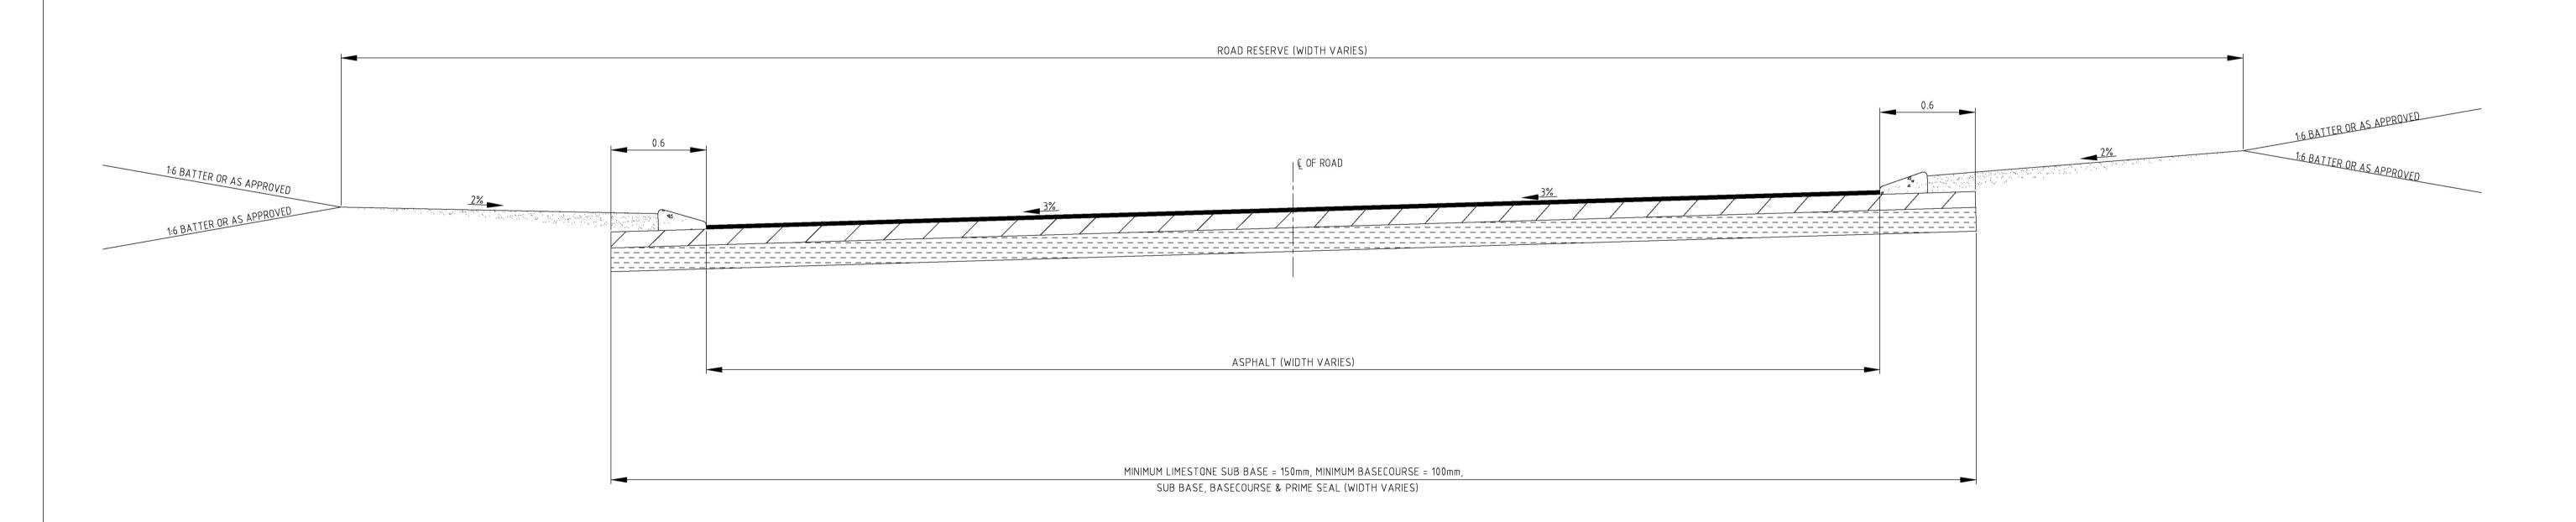

## TYPICAL ROAD CROSS SECTION — KERBED ROAD WITH ONE WAY CROSSFALL

## NOTES:

- WHERE THE GRADE OF THE ROAD RESERVE IS SUCH THAT THE TYPICAL CROSS SECTION CAN NOT BE ACHIEVED, THE FIRST 2.5m FROM BACK OF KERB SHALL BE GRADED AT 2% THEN GRADED AT LEVELS TO SUIT THE PROPERTY LEVELS, AS APPROVED BY THE CITY.
- 2. VERGES SHALL BE GRADED TO SMOOTH EVEN SURFACES, AND COMPACTED TO 90% MMDD UNO.
- 3. REFER TO CITY OF KWINANA STANDARD DRAWING NUMBER STD-R01 FOR EXTRUDED KERBING AND PAVEMENT DETAILS.