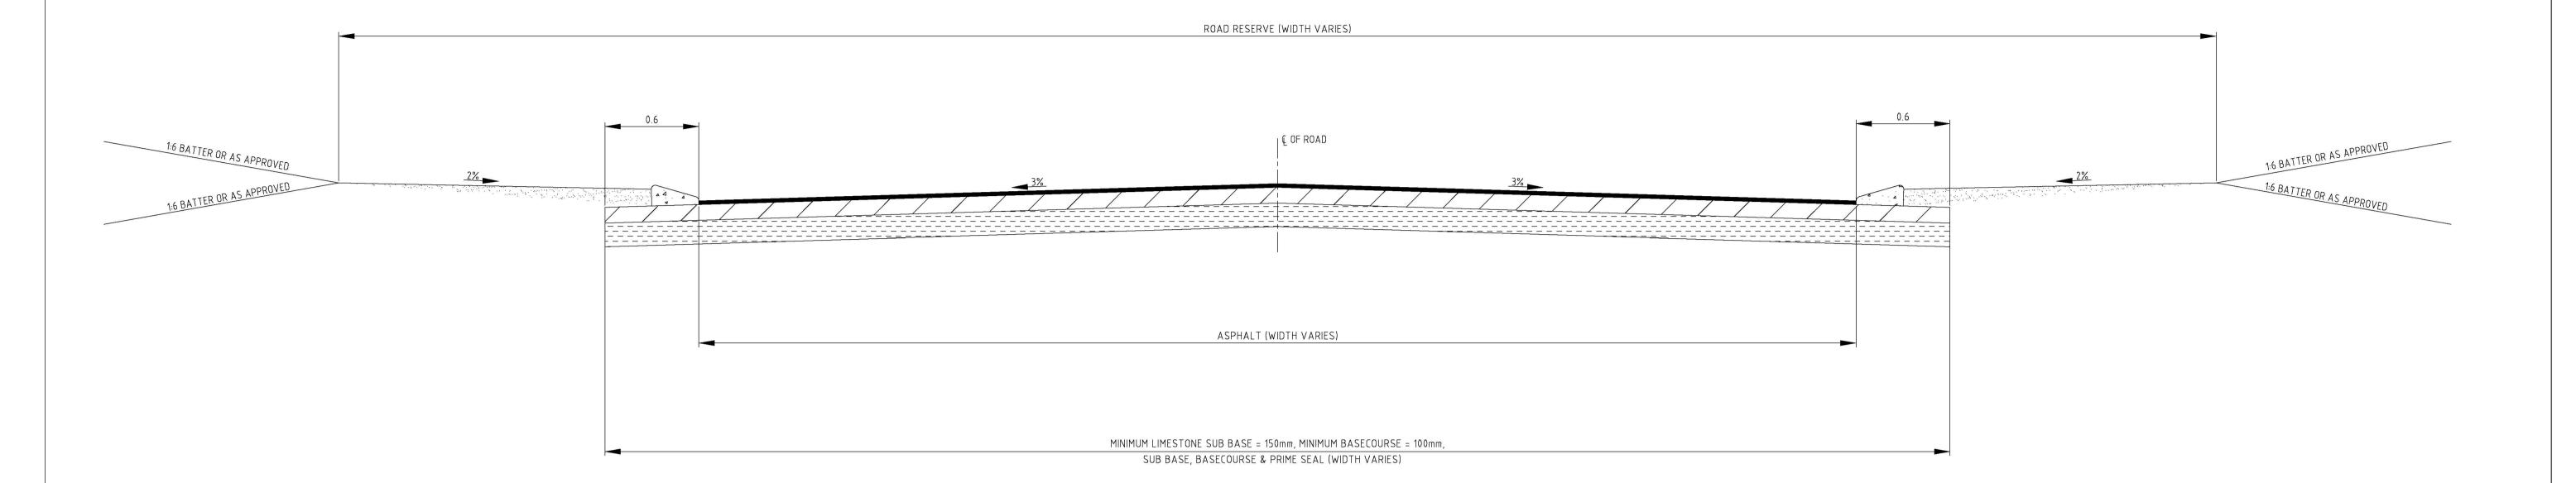

## TYPICAL ROAD CROSS SECTION — KERBED ROAD WITH CROWN

## NOTES:

- WHERE THE GRADE OF THE ROAD RESERVE IS SUCH THAT THE TYPICAL CROSS SECTION CAN NOT BE ACHIEVED, THE FIRST 2.5m FROM BACK OF KERB SHALL BE GRADED AT 2% THEN GRADED AT LEVELS TO SUIT THE PROPERTY LEVELS, AS APPROVED BY THE CITY.
- 2. VERGES SHALL BE GRADED TO SMOOTH EVEN SURFACES, AND COMPACTED TO 90% MMDD UNO.
- 3. REFER TO CITY OF KWINANA STANDARD DRAWING NUMBER STD-R01 FOR EXTRUDED KERBING AND PAVEMENT DETAILS.